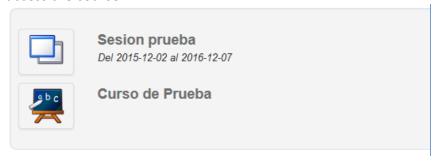

In this list, each course will be composed by:

- Icon + Name of the formative action, with both starting and ending dates of the period of time it will be open.
- Icon + Name of the course contained in the formative action. Here is where we will
  click to access the course.