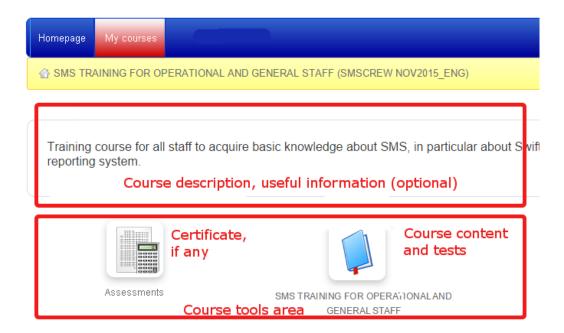

## **Undertaking a course**

The main page of a course always has the following layout:

### Course description, useful information (optional)

Here we will find information that the course's tutor considered relevant for the students, such as instructions, schedules, minimum score to pass the test, etc. Note that this is an optional information, and it may not appear in every course.

#### Course tools area

Here we will see mostly the same options:

**Course content and tests.** In this folder we will find all the content for the course, as well as the tests we need to pass.

**Assessments.** In this section we will be able to download our certificate, once we complete the course, passing every test.